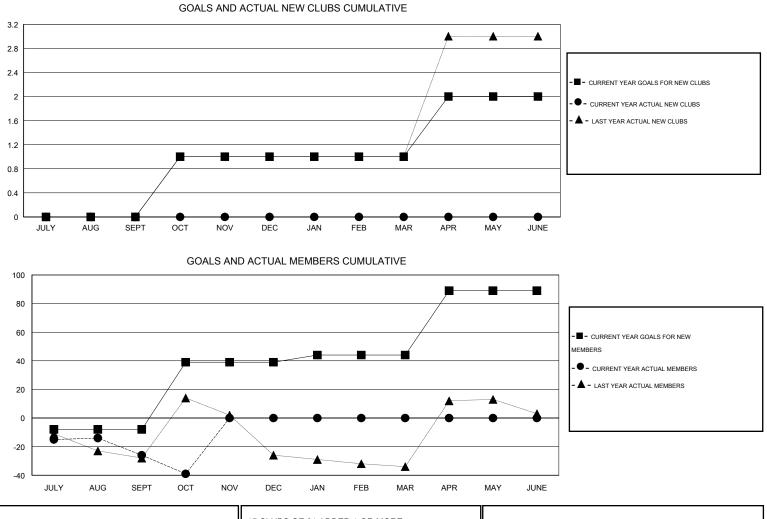

## LOCATION BRITISH COLUMBIA

Clubs Members RESULTS FOR 2015-2016 RESULTS FOR 2015-2016 NEW CLUB NEW CLUBS DROPPED NET NEW MEMBER CHARTER AND DROPPED NET QUARTER QUARTER GOAL CLUBS GAIN/LOSS GOAL NEW MEMBERS MEMBERS GAIN/LOSS ADDED 0 0 1 -1 -8 58 84 -26 JULY/AUG/SEPT JULY/AUG/SEPT 0 0 7 0 47 20 -13 1 OCT/NOV/DEC OCT/NOV/DEC 0 0 0 0 5 0 0 0 JAN/FEB/MAR JAN/FEB/MAR 1 0 0 0 45 0 0 0 APR/MAY/JUNE APR/MAY/JUNE